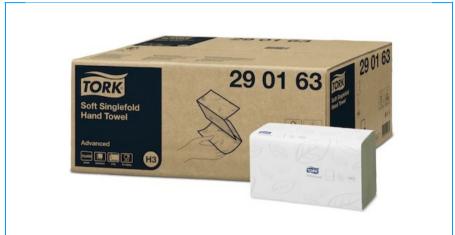

# Tork Singlefold Hand Towel Advanced

| Article | 290163                            |
|---------|-----------------------------------|
| System  | H3 - C-fold and<br>ZZ-fold system |
| Colour  | White                             |

Satisfy hand drying needs with the Advanced Tork Singlefold Hand Towels ensure the right quality for when cost and performance are equally important. These towels are suitable for the Tork Singlefold Hand Towel Dispenser for demanding environments. Help control consumption and promote good hygiene with reliable one-at-a-time dispensing.

### Key benefits:

- Attractive Tork Leaf décor: designed to make a great impression
- Advanced quality for cost savings and high performance
- One-at-a-time dispensing for reduced consumption and increased hygiene